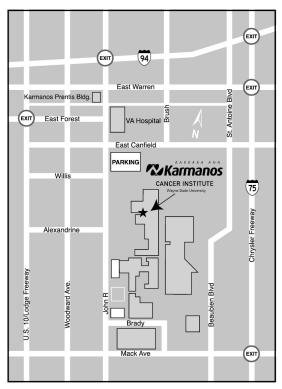

## **Karmanos Comprehensive Breast Center**

4100 John R. St. Detroit, MI 48201

Phone: 1-800-KARMANOS (1-800-527-6266)

Karmanos Comprehensive Breast Center 4100 John R St., Detroit, MI 48201

Phone Number (for all sites):